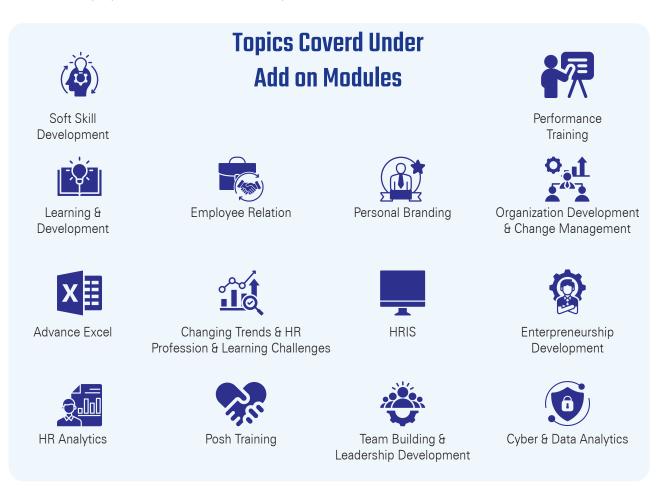

## **Add on Modules**

The add-on modules were introduced in response to the market demands of industry. The approach is to address rapid changes taking place in business and to improve employability of students.

The primary objective of these modules is to enhance managerial skills and to create strong business leadership. These modules will help students understand the practical aspects of the industry-by-Industry Stalwarts. Add-on Modules are designed with consultation of our alumni who have achieved the utmost level of success to prepare our students for the corporate world.